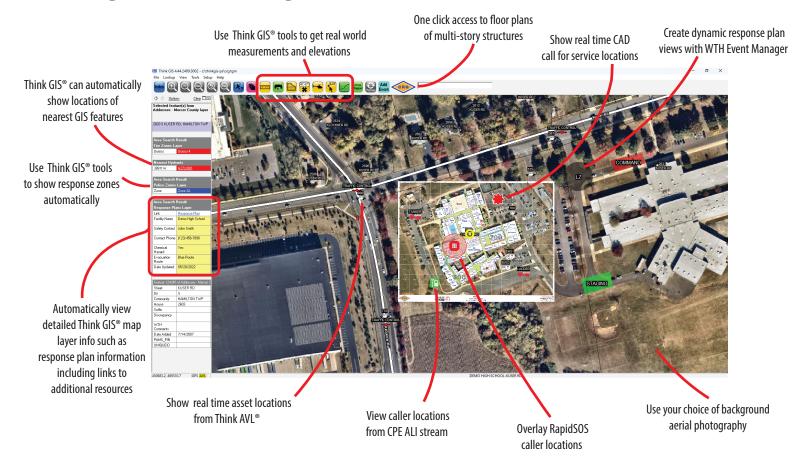

### Bring information together into one situational awareness view!

## Think GIS® and Critical Response Group®...a powerful team!

#### Better

Improved visual situational awareness Incorporate collaborative data in Think GIS® One screen view of all location based data World class technical and operational support

## Faster

Quick access to multi-story floor plans View building plans automatically Quickly locate available building plans Updated floor plans appear when available

# Smarter

WTH GIS staff has decades of combined experience Once configured, new floor plan maps auto-update Use Think GIS® tools with CRG floor plan maps View live data overlaid on CRG floor plans