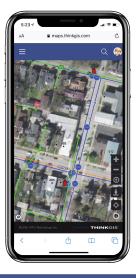

Access your own local data including...

Aerial Photography Road Centerlines Addresses Parcels with Ownership Water Lines Valves Hydrants Sanitary Lines Manholes Electric Lines

...and much more!

Create situational awareness displays...

Response Boundaries Mutual Aid Zones Critical Facilities Traffic Control Points

adding live data like...

AVL Fleet Locations CAD Calls for Service Event Manager Markers

...and much more!