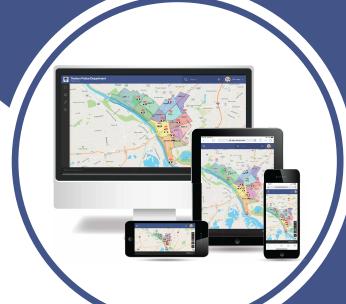

# THINK GIS® Smarter just got easier® .COM

ACCESS
YOUR GIS INFO
WHERE YOU NEED IT!

Introducing ThinkGIS.com, the next generation of GIS software from WTH Technology, Inc. Building on nearly three decades of GIS experience, WTH has created a totally new GIS platform. ThinkGIS.com is accessible on any device and is designed and built to provide a high quality user experience on your desktop, tablet or phone.

#### **Smarter**

Edit GIS geometry and data in the field View live data for situational awareness Customer managed user security Automatic updates of base layer data

The interface of Think GIS.com has been thoughtfully crafted to provide an extraordinary user experience on any device, specifically phones and tablets. No matter how you access the system your view will automatically adjust to the optimal size and appropriate orientation. The menus and tools are easily accessible while being unobtrusive on small screens. The map view is attractive and capable of a wide variety of configuration options to personalize your map and make it work for you.