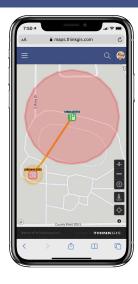

### View 911 data securely in the field...

Traditional ALI location
ALI confidence circle
Caller class of service icon
RapidSOS enhanced
location
RapidSOS confidence
circle
Auto RapidSOS updates
View with other public
safety information