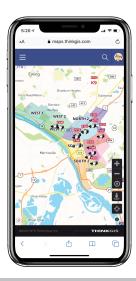

Response Boundaries Mutual Aid Zones Critical Facilities Traffic Control Points

adding live data like...

AVL Fleet Locations CAD Calls for Service Event Manager Markers

...and much more!

## Edit GIS Data instantly in the field...

Collect data in the field
Add new point features
Edit feature data
Edit feature locations
Attach photos to features
Delete unwanted features
View changes immediately