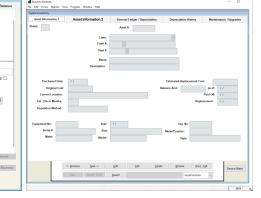

## **Capital Assets**

- User controlled customer account master
- User defined rate tables
- Back flow tracking
- Deposit tracking

BILLING CODES

Charges

Draft: Pre Note: Account #: Saving 7 Transit #:

- Real time or batch payment processing
- Write off and final bill tracking
- Aged analysis reporting

- User control of asset master file
- Calculate depreciation
- Depreciation & Expense reports
- Tax asset reports
- Divide depreciation by departments
- Print a capital asset book
- Track in and out of service dates