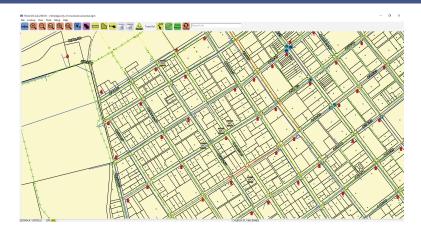

#### Public Works and Utility Suite for Mapping and Asset Management

- Full GIS Toolset
- Create & Maintain GIS Data
- Water, Waste Water, Storm, Electric, Gas
- Inventory Reporting
- Lead Service Line Inventory
- Work Order Integration

Public Website for Live Event Mapping of repairs, road closures and other maintenance items.

Advanced tools for utility infrastructure management and analysis such as flow isolation and main pipe trace out tools.