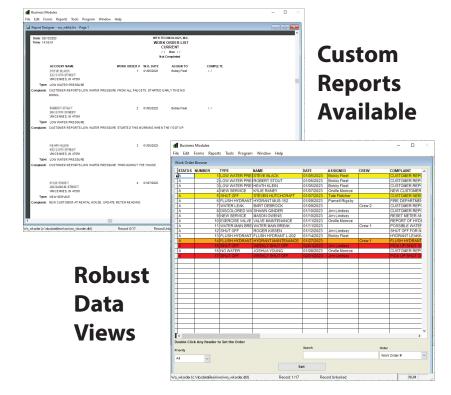

#### Work Orders

- Track activity by individual or crew
- Customizable data fields
- GIS Integration with lat/lon locations
- Scheduled and recurring work orders
- Flexible work order mapping tools
- Live map views of active work orders
- Mobile viewing and editing of work