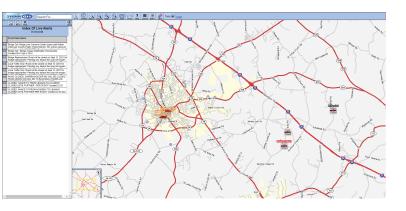

Public Website for Live Event Mapping of repairs, road closures and other maintenance items.

Advanced tools for utility infrastructure management and analysis such as flow isolation and main pipe trace out tools.