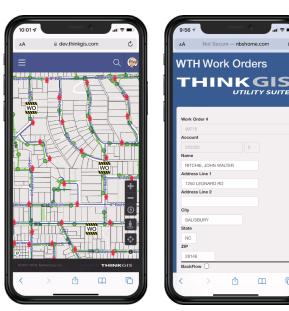

Public Website for Live Event Mapping of repairs, road closures and other maintenance items.

Advanced tools for utility infrastructure management and analysis such as flow isolation and main pipe trace out tools.

Mobile tools for viewing utility asset locations, work order locations, and completing work order actions.