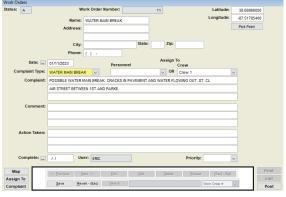

#### Work Orders

- Track activity by individual or crew
- Customizable data fields
- GIS Integration with lat/lon locations
- Scheduled and recurring work orders
- Flexible work order mapping tools
- Live map views of active work orders
- Mobile viewing and editing of work