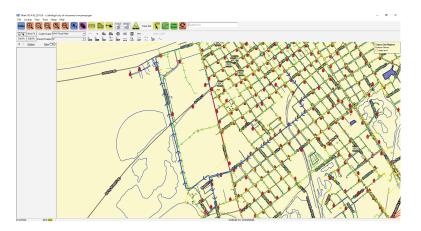

#### Work Orders

- Track activity by individual or crew
- Customizable data fields
- GIS Integration with lat/lon locations
- Scheduled and recurring work orders
- Flexible work order mapping tools
- Live map views of active work orders
- Mobile viewing and editing of work