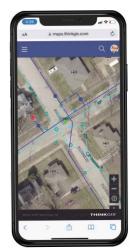

Mobile Mapping Solution

User friendly, affordable and backed by world class customer support!

WTH Technology, Inc.

1-888-255-5984

Mobile tools for viewing utility asset locations, work order locations, and completing work order actions.